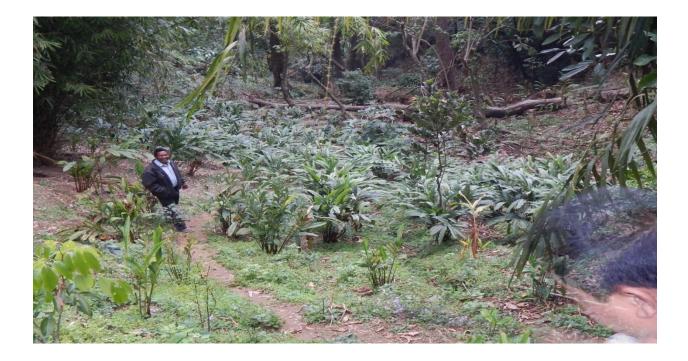

.

District Horticulture Officer, East Garo Hills, Williamnagar.

View of orange trees cultivated by the beneficiaries

View of cardamom trees cultivated by the beneficiaries

View of cardamom bud coming out of the trees