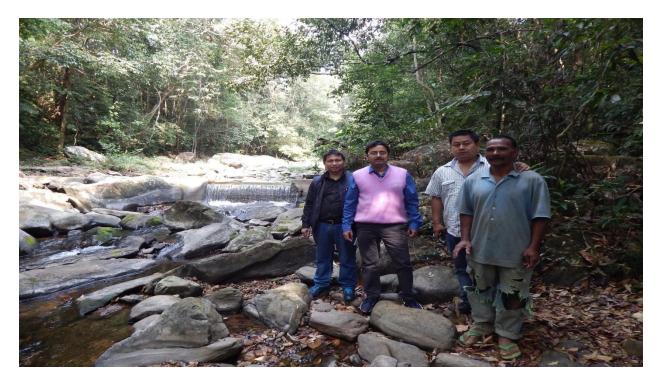

# Report of the inspection carried on 21/03/2017 and 22/03/2017 for the NEC funded project "Horticulture Development at Nokrek region, East Garo Hills, Meghalaya",

A joint inspection of the above project was carried out by officials of NEC Secretariat, Shillong and officials of Horticulture Department, Govt. of Meghalaya on 21/03/2017 and 22/03/2017 in East Garo Hills. The list of the officials present during the inspection is enclosed as <u>Annexure-I</u>. Physical and financial achievement enclosed as Annexure-II & The photographs taken during the time of inspection is enclosed as Annexure-III.

View of orange trees cultivated by the beneficiaries

View of irrigation system implemented by the implementing agency

View of paddy field benefitted by the irrigation system

Inspection team in front of the core wall filed dam for water harnessing

Inspection team interacting with the beneficiaries

Inspection team with the implementing agency officials and benificiaries

Damaged greenhouse at the Rongchek Chambugong village

View of Water Harvesting

View of Orange Trees