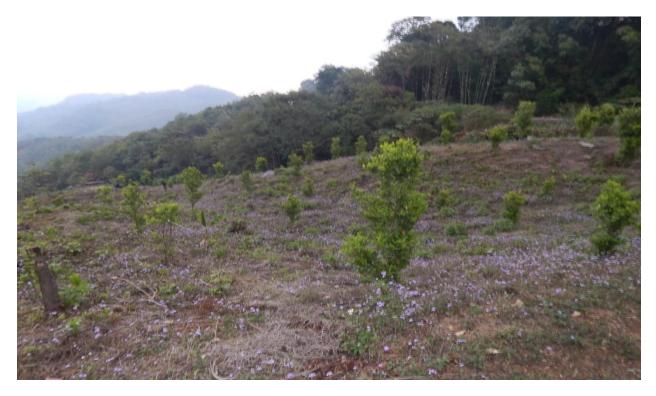

The inspection, inter alia, mentioned that:

- NEC had sanctioned the project on 23/03/2010 and the target date of completion was three years from the date of Sanction. UC for Second Installment was submitted on 09/10/2014. No Inspection was done from NEC until 22/03/2017. Hence the project had already been delayed by 29 months.
- The beneficiaries told the Inspection team that they had grown strawberry and they even sold in the market i.e. during the year 2013-14. This plantation was continued only for one season because of less profitable returned and lack of proper market linkage but as for other plantation, it could be seen that oranges, Large cardamom and many vegetables such as tomato, chilly, eggplant, beans, lady fingers, Cucumber, cabbage, Carrot are doing well.
- The transportation of the products to different markets at present is being organized by the office using Bolero Camper allotted by NEC.
- Till date around 20 quintals of Tomato from poly houses have been sold at the village itself or in the nearby weekly market as informed by the implementing agency.
- It could be seen Kiwi, Peach, Apple and Pomegranate had also been planted and they are well grown.
- Local youth have been trained to carry out the budding operation and also to promote entrepreneurship and self employment.

## (III) Observations/ Status of works (Physical Achievements):

Y

| SL.no. | Scope of Work                                   | Remarks after Site Inspection                                                                                                                                                                                                                                                                                                                                                                                                                                                                                                                                                                              |  |  |
|--------|-------------------------------------------------|------------------------------------------------------------------------------------------------------------------------------------------------------------------------------------------------------------------------------------------------------------------------------------------------------------------------------------------------------------------------------------------------------------------------------------------------------------------------------------------------------------------------------------------------------------------------------------------------------------|--|--|
| 1      | Strawberry at farmers field                     | During the time of inspection, the beneficiaries told the Inspection team that they<br>had grown strawberry and they even sold in the market i.e. during the year 2013-14.<br>This plantation was continued only for one season because less profitable returned<br>and lack of proper marketing linkage. They planted it under open area and under<br>Greenhouse. It could be seen that due to heavy storm the green house in many areas<br>got damaged. Some Photographs taken during the time of cultivation by the<br>implementing agency was given to the inspection team during the time inspection. |  |  |
| 2      | Raspberry at farmers field                      | During the time of inspection, Inspection team could not find Raspberry plantation in some area. On enquiring about this, the Implementing Agency informed that they were asked by the beneficiaries to plant cardamom instead of Raspberry because cardamom is a high yielding crop and suits the local environment for production.                                                                                                                                                                                                                                                                       |  |  |
| 3      | Vegetables at farmers field                     | During the time of inspection, Inspection team found few vegetables in the farmer's field but it was told by the beneficiaries that they already had grown and sold to local markets and they were fully benefited. Some Photographs taken during the time of cultivation by the implementing agency was given to the inspection team during the time of lnspection.                                                                                                                                                                                                                                       |  |  |
| 5      | Import of new variety of orange and root stocks | During the time of inspection it could be seen that many orange trees were planted<br>by the farmers and they were still flourishing till date (i.e. 22/03/2017). The villagers<br>told that the implementing agency supplied the new variety of orange and root                                                                                                                                                                                                                                                                                                                                           |  |  |

#### (V) Overall Remarks and Suggestions:-

NEC had sanctioned the project on 23 /03/2010 and the target date of completion was three years from the date of Sanction. UC for Second Installment was submitted on 09/10/2014. No Inspection was done from NEC until 22/03/2017. Hence the project had already been delayed by 29 months. The Implementing Department informed that the scheme was implemented in 9 villages namely, Mandalgre, Rongkinggre.Bandigre. Ampanggre. Rongchek Manda.Rongchek Chambugong, Rengregre. Nengsitgre, Gonggnagre. under samanda Development block. The total number of households that has benefitted from this project is around 364 nos, i.e. 75 nos. from Mandalgre, 29 nos, from Rongkinggre, 23 nos from Bandigre, 17 nos from Amapanggre, 15 nos, from Rongchek Chambugong, 25 nos, from Rongchek Manda 50 nos, from Renggrege, 15 nos, from Nengsitgre, 40 nos from Gonggnagre. The implementing agency informed that the main aim of this project is growing of hybrid vegetables during off season, both in open and green houses for sustaining the livelihood of the villagers by selling the products to the surrounding local markets such as williamnagar and Tura. The transportation of the products to different markets at present is being organized by the office using Bolero Camper allotted by NEC. Till date around 20 quintals of Tomato from these poly houses have been sold at the village itself or in the nearby weekly as informed by the implementing agency. Implementing agency informed that this project finance by NEC has been initiated for changing the lives of the people and improved their livelihood by adopting new technologies of farming. Another intervention that has been taken up in this project was the introduction of low volume, high value, and short duration of crops like strawberry. The Implementing department informed that many fruit trees of good quality have been introduced in this region such as Kiwi, Peach, Apple and Pomegranate, orange and large cardamom. Other than this it could be seen Kiwi, Apple, Oranges, large cardamom had been planted. It was also informed that local youth have been trained to carry out the budding operation and also to promote entrepreneurship, self employment among the youth.