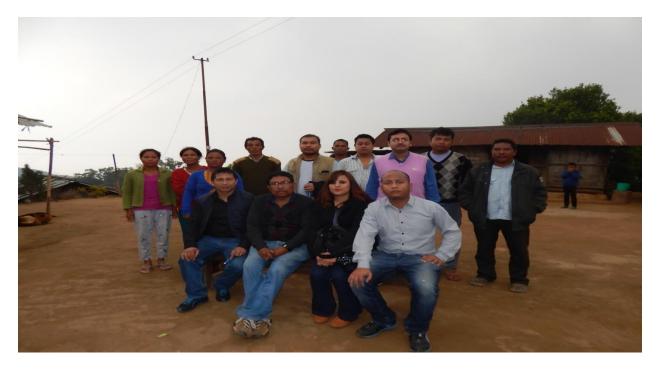

# Report of the inspection carried on 21/03/2017 and 22/03/2017 for the NEC funded project "Horticulture Development at Nokrek region, East Garo Hills, Meghalaya",

A joint inspection of the above project was carried out by officials of NEC Secretariat, Shillong and officials of Horticulture Department, Govt. of Meghalaya on 21/03/2017 and 22/03/2017 in East Garo Hills. The list of the officials present during the inspection is enclosed as <u>Annexure-I</u>. Physical and financial achievement enclosed as Annexure-II & The photographs taken during the time of inspection is enclosed as Annexure-III.

Inspection team interacting with the beneficiaries

Inspection team with the implementing agency officials and benificiaries

Damaged greenhouse at the Rongchek Chambugong village

View of Water Harvesting

View of Orange Trees