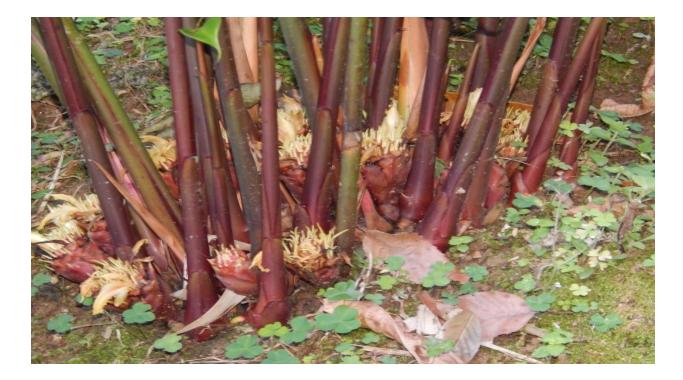

.

District Horticulture Officer, East Garo Hills, Williamnagar.

View of orange trees cultivated by the beneficiaries

View of cardamom trees cultivated by the beneficiaries

View of cardamom bud coming out of the trees