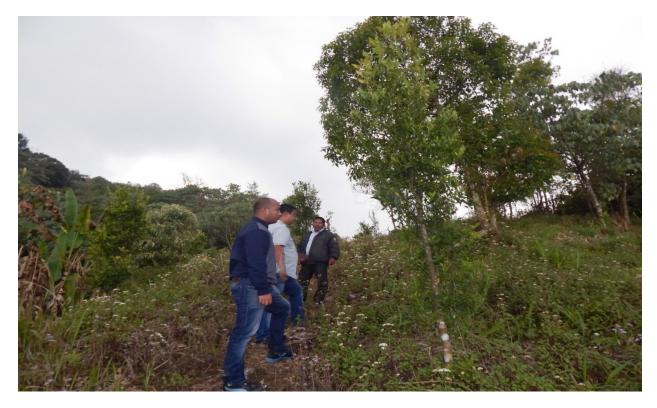

# Report of the inspection carried on 21/03/2017 and 22/03/2017 for the NEC funded project "Horticulture Development at Nokrek region, East Garo Hills, Meghalaya",

A joint inspection of the above project was carried out by officials of NEC Secretariat, Shillong and officials of Horticulture Department, Govt. of Meghalaya on 21/03/2017 and 22/03/2017 in East Garo Hills. The list of the officials present during the inspection is enclosed as <u>Annexure-I</u>. Physical and financial achievement enclosed as Annexure-II & The photographs taken during the time of inspection is enclosed as Annexure-III.

Inspection team interacting with the beneficiaries

Inspection team with the implementing agency officials and benificiaries

Damaged greenhouse at the Rongchek Chambugong village

View of Water Harvesting

View of Orange Trees