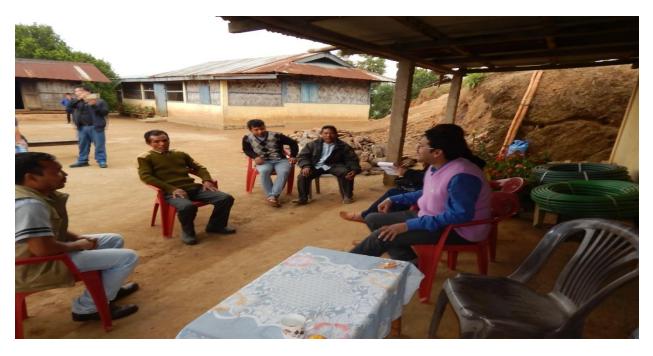

# Report of the inspection carried on 21/03/2017 and 22/03/2017 for the NEC funded project "Horticulture Development at Nokrek region, East Garo Hills, Meghalaya",

A joint inspection of the above project was carried out by officials of NEC Secretariat, Shillong and officials of Horticulture Department, Govt. of Meghalaya on 21/03/2017 and 22/03/2017 in East Garo Hills. The list of the officials present during the inspection is enclosed as <u>Annexure-I</u>. Physical and financial achievement enclosed as Annexure-II & The photographs taken during the time of inspection is enclosed as Annexure-III.

Inspection team interacting with the beneficiaries

Inspection team with the implementing agency officials and benificiaries

Damaged greenhouse at the Rongchek Chambugong village

View of Water Harvesting

View of Orange Trees