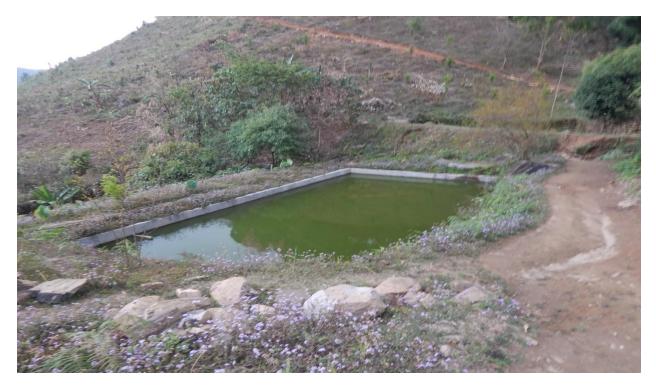

## (III) Observations/ Status of works (Physical Achievements):

Y

| SL.no. | Scope of Work                                   | Remarks after Site Inspection                                                                                                                                                                                                                                                                                                                                                                                                                                                                                                                                                                              |  |  |
|--------|-------------------------------------------------|------------------------------------------------------------------------------------------------------------------------------------------------------------------------------------------------------------------------------------------------------------------------------------------------------------------------------------------------------------------------------------------------------------------------------------------------------------------------------------------------------------------------------------------------------------------------------------------------------------|--|--|
| 1      | Strawberry at farmers field                     | During the time of inspection, the beneficiaries told the Inspection team that they<br>had grown strawberry and they even sold in the market i.e. during the year 2013-14.<br>This plantation was continued only for one season because less profitable returned<br>and lack of proper marketing linkage. They planted it under open area and under<br>Greenhouse. It could be seen that due to heavy storm the green house in many areas<br>got damaged. Some Photographs taken during the time of cultivation by the<br>implementing agency was given to the inspection team during the time inspection. |  |  |
| 2      | Raspberry at farmers field                      | During the time of inspection, Inspection team could not find Raspberry plantation in some area. On enquiring about this, the Implementing Agency informed that they were asked by the beneficiaries to plant cardamom instead of Raspberry because cardamom is a high yielding crop and suits the local environment for production.                                                                                                                                                                                                                                                                       |  |  |
| 3      | Vegetables at farmers field                     | During the time of inspection, Inspection team found few vegetables in the farmer's field but it was told by the beneficiaries that they already had grown and sold to local markets and they were fully benefited. Some Photographs taken during the time of cultivation by the implementing agency was given to the inspection team during the time of lnspection.                                                                                                                                                                                                                                       |  |  |
| 5      | Import of new variety of orange and root stocks | During the time of inspection it could be seen that many orange trees were planted<br>by the farmers and they were still flourishing till date (i.e. 22/03/2017). The villagers<br>told that the implementing agency supplied the new variety of orange and root                                                                                                                                                                                                                                                                                                                                           |  |  |

. 1

|   |                       | stocks.                                                                                                                                                                |
|---|-----------------------|------------------------------------------------------------------------------------------------------------------------------------------------------------------------|
| 6 | Water harvesting      | During inspection it could be seen that water harvesting was done and from this scheme beneficiaries benefited lot.                                                    |
| 7 | Hub                   | Observation of this componenent is mentioned below.                                                                                                                    |
| 8 | Training of the staff | Implementing agency informed the inspection team that they had conducted training for the staff and it was a continuous process and time to time they were doing this. |

View of orange trees cultivated by the beneficiaries

View of irrigation system implemented by the implementing agency

View of paddy field benefitted by the irrigation system

Inspection team in front of the core wall filed dam for water harnessing

Inspection team interacting with the beneficiaries

Inspection team with the implementing agency officials and benificiaries

Damaged greenhouse at the Rongchek Chambugong village

View of Water Harvesting

View of Orange Trees