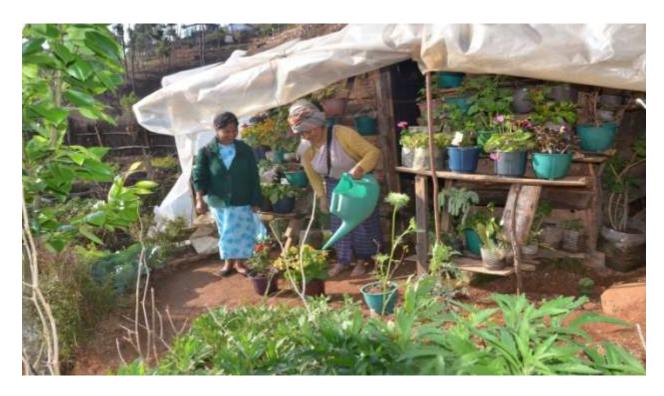

View of Aloe vera plantation in West Garo Hills

View of Aloe vera plantation in West Garo Hills

View of floriculture

Floriculture cultivation

The photograph showing mushroom cultivation done in the month of may-july.