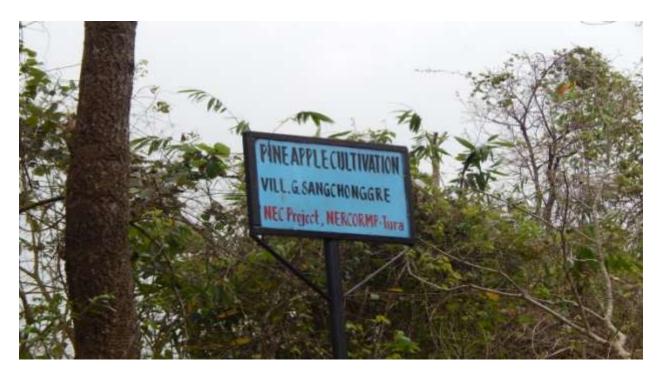

View of Tea plantation in the Rangwalkamgre village

Inspection team infront of the Tea plantation

View of Sign board at the site of G.Sangchonggre village

View of Pineapple cultivation in the G.Sangchonggre village