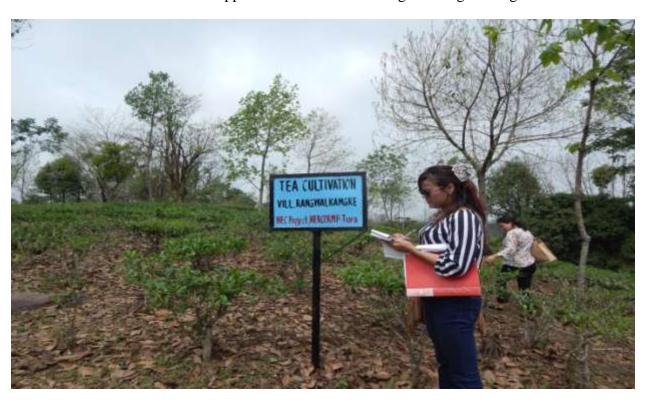

View of Tea plantation in the Rangwalkamgre village

Inspection team infront of the Tea plantation

View of Sign board at the site of G.Sangchonggre village

View of Pineapple cultivation in the G.Sangchonggre village