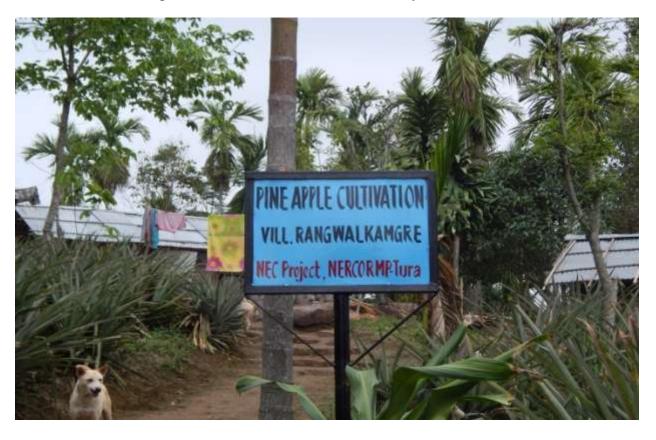

Inspection team infront of Aloevera factory

View of sighnboard infront of Pineapple cultivation

View of Pineapple cultivation in the Rangwalkamgre village

View of Tea Sign board in the Rangwalkamgre village