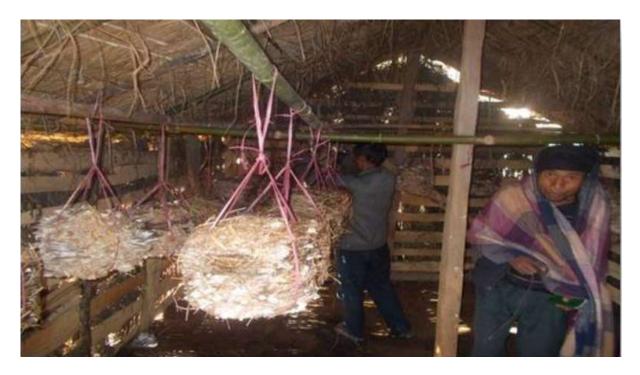

View of Aloe vera plantation in West Garo Hills

View of Aloe vera plantation in West Garo Hills

View of floriculture

Floriculture cultivation

The photograph showing mushroom cultivation done in the month of may-july.

Benificiaries showing the product of mushroom after harvesting.

Photo of the beneficiaries standing in front of empty racks. Mushroom cultivation will from the month of May.