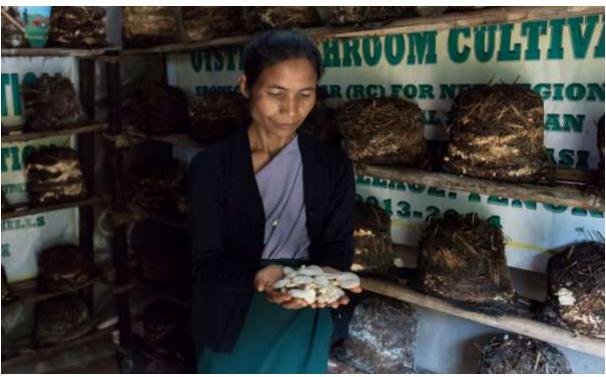

View of Aloe vera plantation in West Garo Hills

View of Aloe vera plantation in West Garo Hills

View of floriculture

Floriculture cultivation

The photograph showing mushroom cultivation done in the month of may-july.